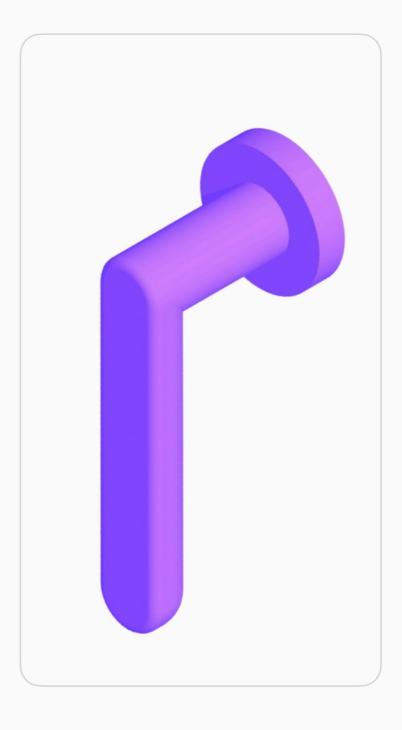

#### Zinc made handle. Designed by İlyas Yıldırım.

Furniture Hardware

#### **Platings**

#### Coatings

#### Base

Plate

#### Rosette shape

Square

Rosette type