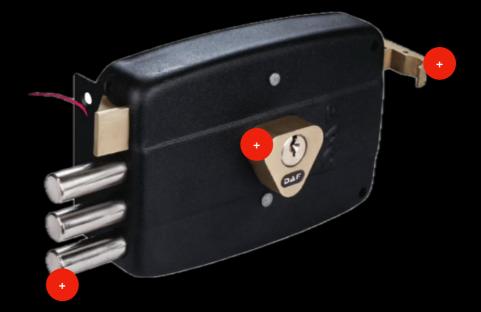

# rim lock

### +security

Deadbolt

### 3 Bars

# Rim Locks: Seamlessly merging tradition with advanced security, preserving an exposed yet enduring sense of safety for your peace of mind.