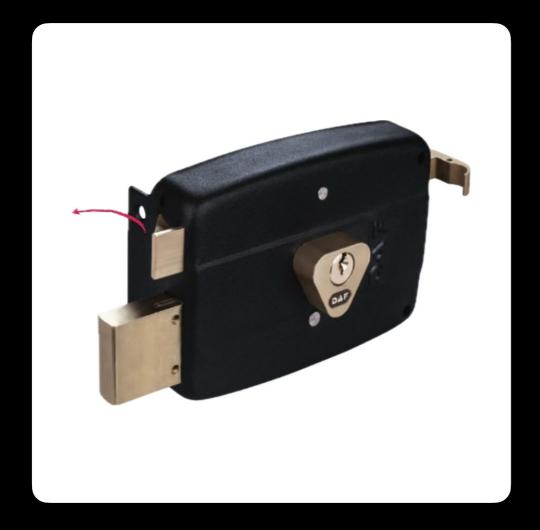

# rim lock

### +security

Deadbolt

### 3 Bars

# Rim Locks: Seamlessly merging tradition with advanced security, preserving an exposed yet enduring sense of safety for your peace of mind.