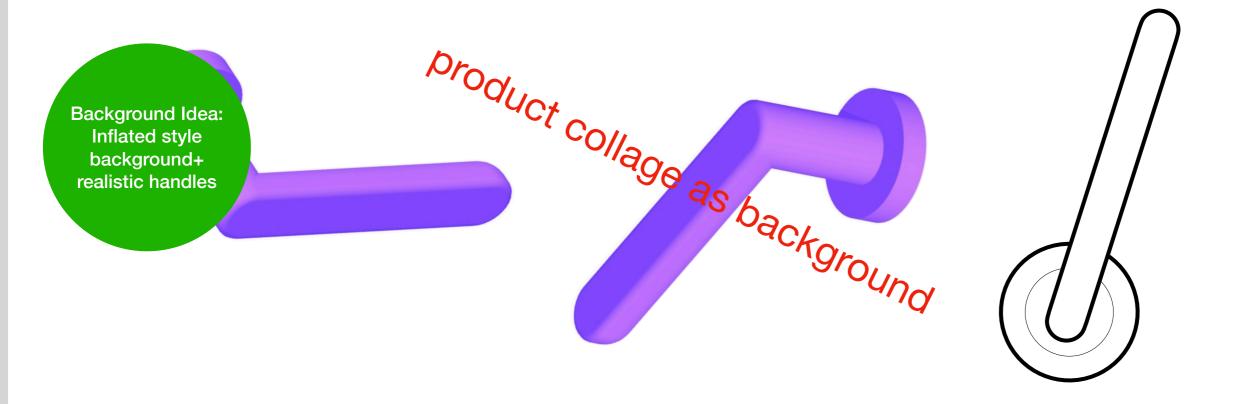

## Furniture knobs

**Furniture Hardware** 

Background
Idea:
Collage of drawers,
inflated balloon style
design in contrast
realistic knobs