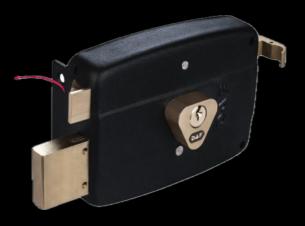

# rim lock

### +security

Deadbolt

### 3 Bars

# Rim Locks: Seamlessly merging tradition with advanced security, preserving an exposed yet enduring sense of safety for your peace of mind.