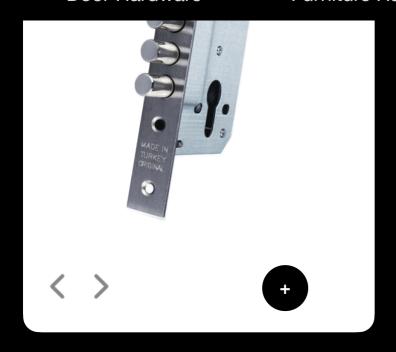

## We provide a range of five dimensions for our Cylinder Locks and four dimensions for our Traditional Locks.

### We provide a range of five dimensions for our Cylinder Locks and four dimensions for our Traditional Locks.

### We provide a range of five dimensions for our Cylinder Locks and four dimensions for our Traditional Locks.

**Backset and Axis:** 40/85 **Bolt:** 3 Bars 4 Bars Plate: 23 **Cylinder Type: Traditional key** Computer key Materials: Bars: İron Latch: Zinc Case: Aluminum **Buy Now!** 