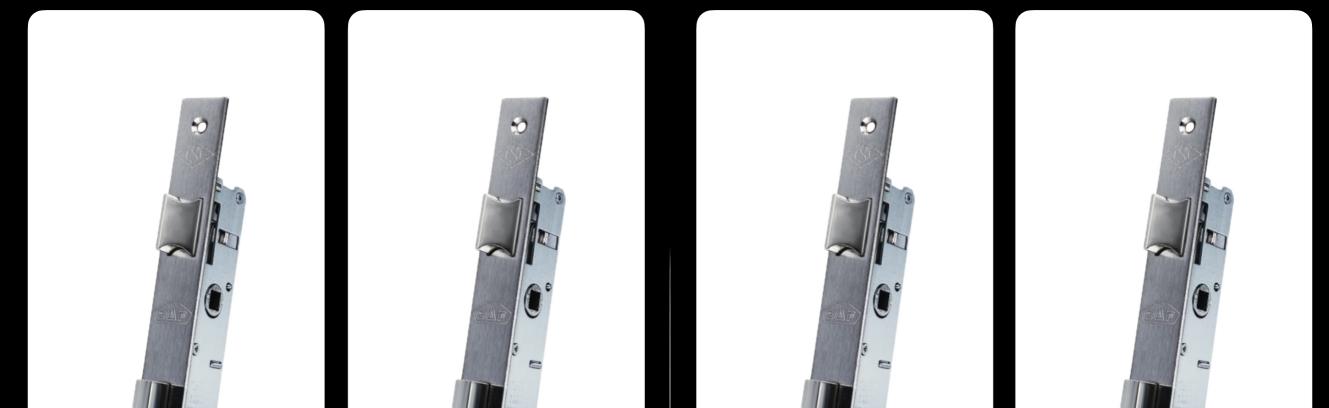

# alu&pvc profile

### +security

20/25/30/35 mm

85 mm

**PVC Profile** 

85 mm