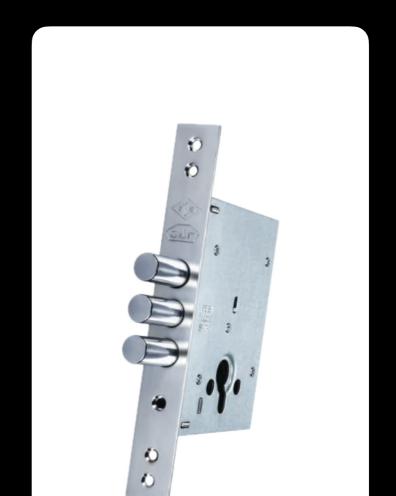

## all mortise locks

### +security

### Cylinder Lock

**Traditional Lock** 

## We provide a range of five dimensions for our Cylinder Locks and four dimensions for our Traditional Locks.

### We provide a range of five dimensions for our Cylinder Locks and four dimensions for our Traditional Locks.

### We provide a range of five dimensions for our Cylinder Locks and four dimensions for our Traditional Locks.

**Backset and Axis:** 40/85 **Bolt:** 3 Bars 4 Bars Plate: 23 **Cylinder Type: Traditional key** Computer key Materials: Bars: İron Latch: Zinc Case: Aluminum **Buy Now!** 

**Backset and Axis:** 35/85 40/85 45/85 40/70 60/85 **Bolt:** Deadbolt Plate: 18 23 **Cylinder Type:** Traditional key Κ Computer key Materials: Bars: İron Latch: Zinc Case: Aluminum **Buy Now!** 

**Backset and Axis:** 40/90 45/90 40/75 40/70 **Bolt: Deadbolt** Plate: 23 18 Key type: Key WC Materials: Bars: Iron Latch: Zinc Case: Aluminum **Buy Now!** 