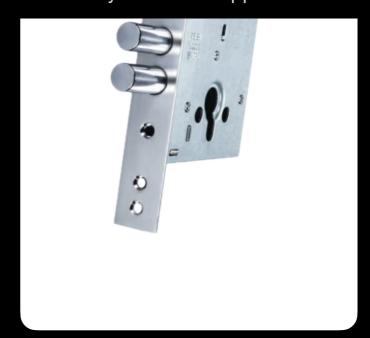

## all mortise locks

### +security

### Cylinder Lock

**Traditional Lock** 

## We provide a range of five dimensions for our Cylinder Locks and four dimensions for our Traditional Locks.

### We provide a range of five dimensions for our Cylinder Locks and four dimensions for our Traditional Locks.

### We provide a range of five dimensions for our Cylinder Locks and four dimensions for our Traditional Locks.

**Backset and Axis:** 40/85 **Bolt:** 3 Bars 4 Bars Plate: 23 **Cylinder Type: Traditional key** Computer key Materials: Bars: İron Latch: Zinc Case: Aluminum **Buy Now!** 