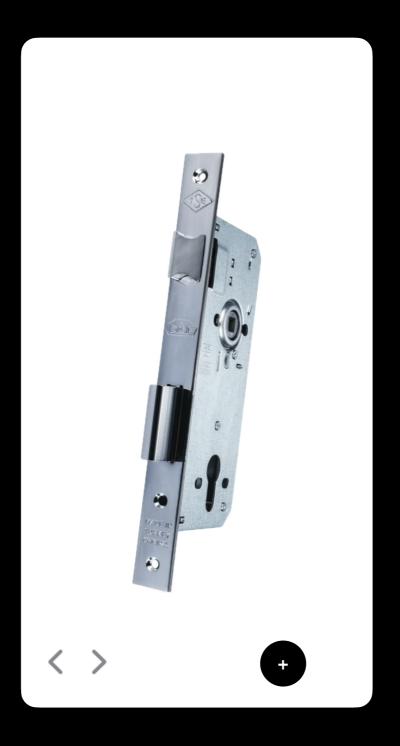

## all mortise locks

### +security

### Cylinder Lock

**Traditional Lock** 

## We provide a range of five dimensions for our Cylinder Locks and four dimensions for our Traditional Locks.

### We provide a range of five dimensions for our Cylinder Locks and four dimensions for our Traditional Locks.

### We provide a range of five dimensions for our Cylinder Locks and four dimensions for our Traditional Locks.

**Backset and Axis:** 40/85 **Bolt:** 3 Bars 4 Bars Plate: 23 **Cylinder Type: Traditional key** Computer key Materials: Bars: İron Latch: Zinc Case: Aluminum **Buy Now!** 