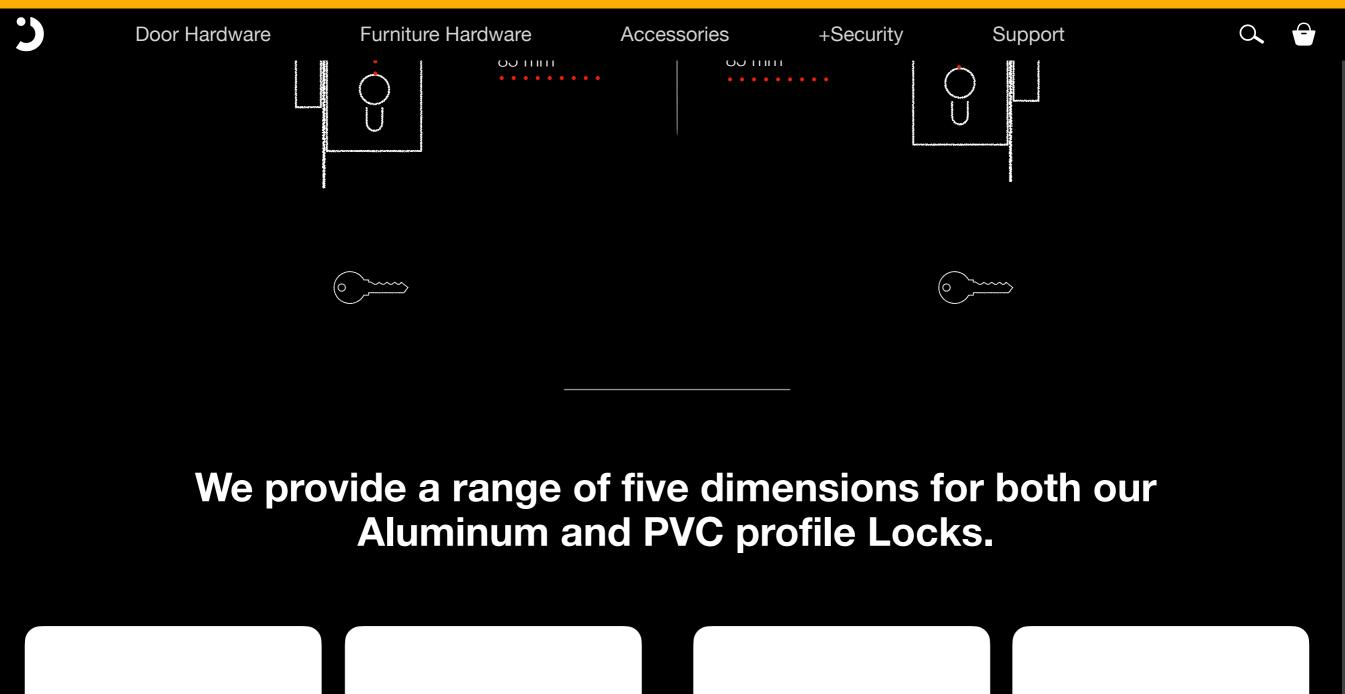

# alu&pvc profile

### +security

20/25/30/35 mm

85 mm

**PVC Profile** 

85 mm

## We provide a range of five dimensions for our Cylinder Locks and four dimensions for our Traditional Locks.

### We provide a range of five dimensions for our Cylinder Locks and four dimensions for our Traditional Locks.