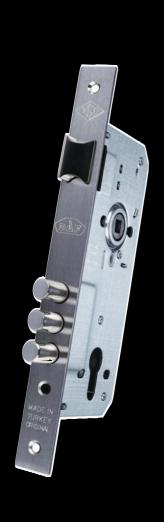

## all mortise locks

### +security

### Cylinder Lock

**Traditional Lock** 

## We provide a range of five dimensions for our Cylinder Locks and four dimensions for our Traditional Locks.

### We provide a range of five dimensions for our Cylinder Locks and four dimensions for our Traditional Locks.

### We provide a range of five dimensions for our Cylinder Locks and four dimensions for our Traditional Locks.

**Backset and Axis:** 40/85 **Bolt:** 3 Bars 4 Bars Plate: 23 **Cylinder Type: Traditional key** Computer key Materials: Bars: İron Latch: Zinc Case: Aluminum **Buy Now!** 