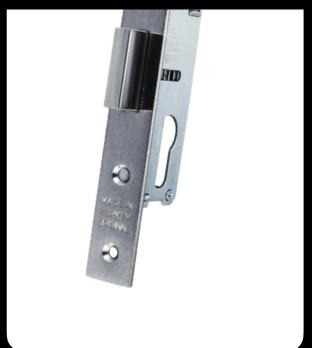

# monoblock

### +security

Main Lock

### Monoblock: Elevating Main Gate Security to Unprecedented Heights.