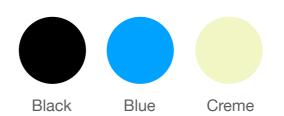

orchestration. What sets it apart? The outcome is a meticulously even metal layer. The method grants precise control over thickness and volume, offering the versatility to opt for finishes ranging from bright and semi-bright to matte. In essence, it provides a tailored and sophisticated solution for metal enhancement.



### Powder coating

Ever wondered how sheet metal gets that awesome finish? Enter powder coating – it's like a cool makeover for your metal! We spray on a dry powder packed with pigments and other cool additives. After a quick bake, the magic unfolds – long molecular chains form, giving your metal a sturdy and stylish upgrade. It's like a fashion statement for your sheet metal, making it look fantastic and ready to stand out!

### **Applications**



### **Applications**





Learn more

Learn more

# **Materials**

Types



**Aluminum** 

Experience unmatched quality and sophistication with our door handles, crafted exclusively from premium aluminum. Why aluminum, you ask? Well, let us tell you the secret behind the brilliance – aluminum is not only lightweight, making your door handles easy to handle, but it's also incredibly durable, ensuring longevity and resistance to corrosion. The sleek and modern aesthetic of aluminum adds a touch of elegance to your space, while its versatility allows for seamless integration into any design. Elevate your doors with our aluminum door handles – where strength meets style effortlessly.



**Brass** 

Discover timeless elegance and enduring quality with our door handles meticulously crafted from exquisite brass. Brass