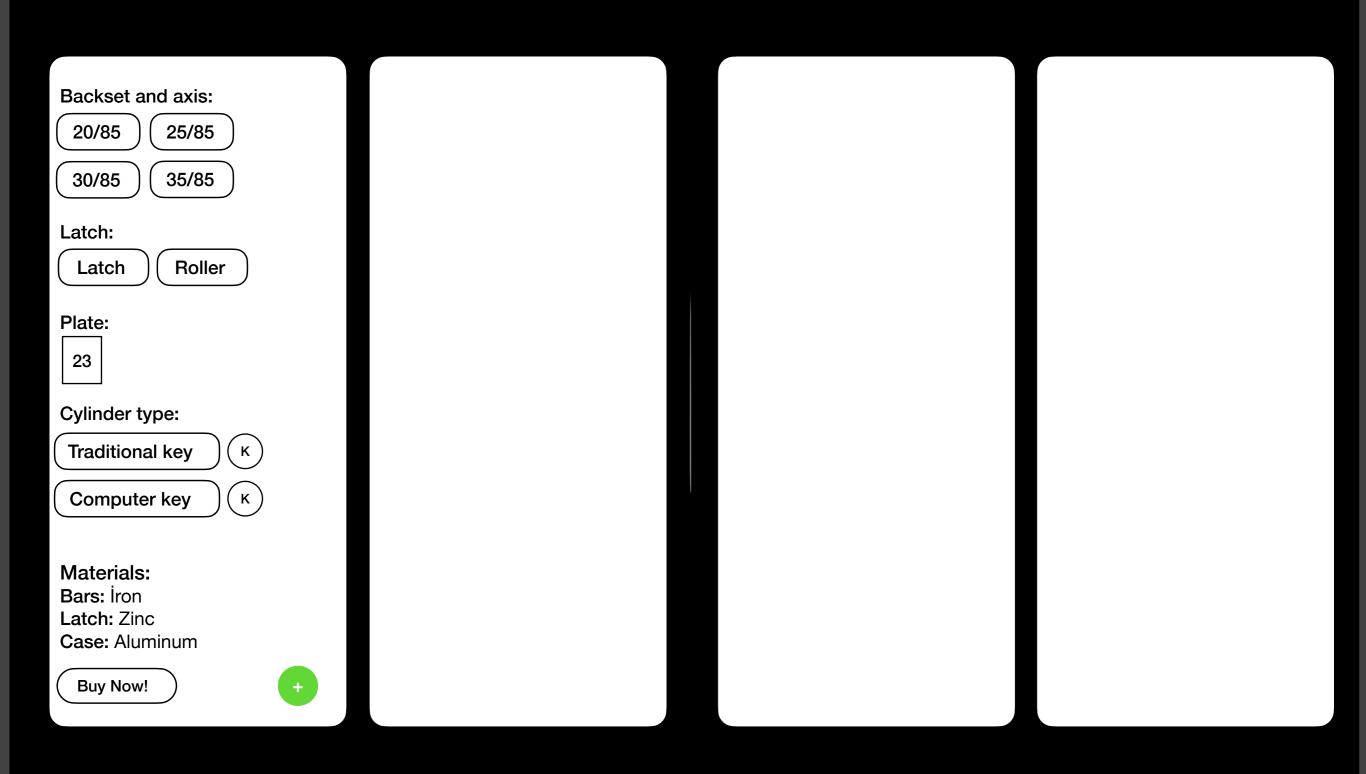

### We provide a range of five dimensions for our Cylinder Locks and four dimensions for our Traditional Locks.

**Backset and Axis:** 40/85 **Bolt:** 3 Bars 4 Bars Plate: 23 **Cylinder Type: Traditional key** Computer key Materials: Bars: İron Latch: Zinc Case: Aluminum **Buy Now!** 

**Backset and Axis:** 35/85 40/85 45/85 40/70 60/85 **Bolt:** Deadbolt Plate: 18 23 **Cylinder Type:** Traditional key Κ Computer key Materials: Bars: İron Latch: Zinc Case: Aluminum **Buy Now!** 

**Backset and Axis:** 40/90 45/90 40/75 40/70 **Bolt: Deadbolt** Plate: 23 18 Key type: Key WC Materials: Bars: Iron Latch: Zinc Case: Aluminum **Buy Now!** 