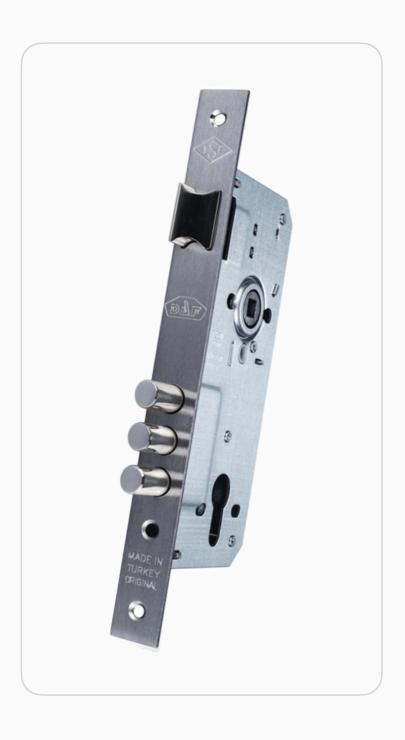

# Cylinder Lock

#### Key type

Computer

Traditional

#### Cylinder dimension

62 mm

68 mm

Ask for help now!