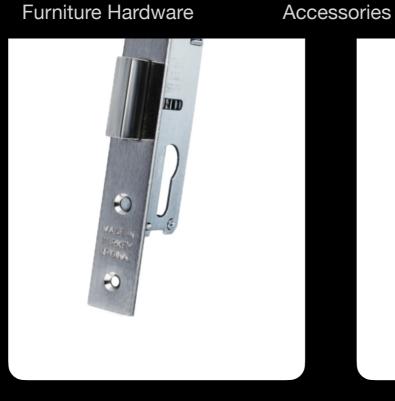

# monoblock

### +security

Main Lock

### Monoblock: Elevating Main Gate Security to Unprecedented Heights.