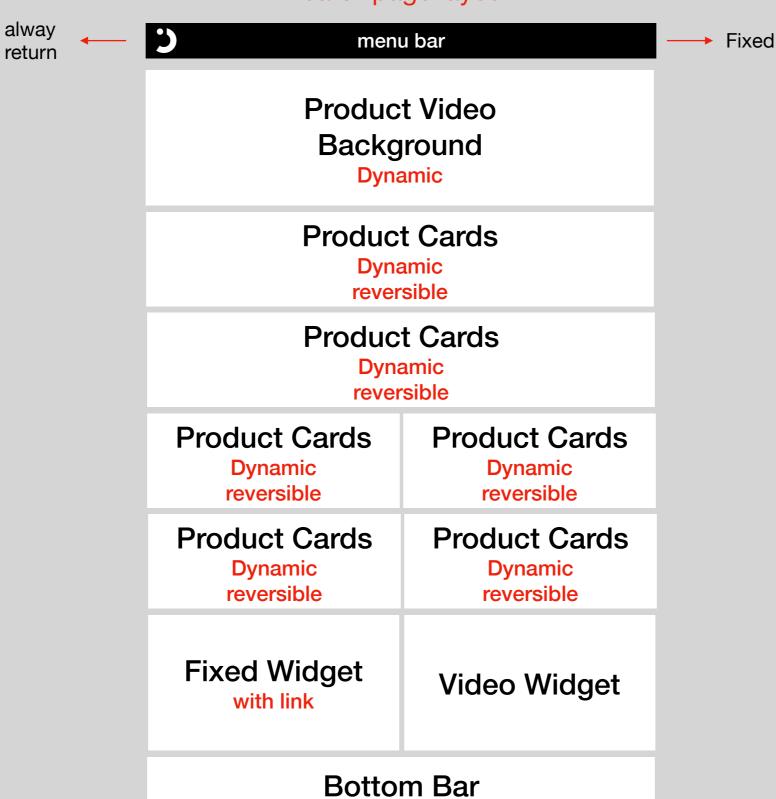

# "take your pick" page layout

### **Product Introduction Background**

Slide down movement

Cards Extension Link

Cards **Extension** 

Link

Cards Extension

Link

Product Product Product Cards Extension Link

**Underst. Basics** Widget

Pop-up extension

**Fixed Widget** with link

**Packing Widget** 

Dynamic reversible

**Bottom Bar** 