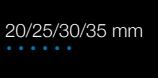

# alu&pvc profile

### +security

20/25/30/35 mm

85 mm

**PVC Profile** 

85 mm