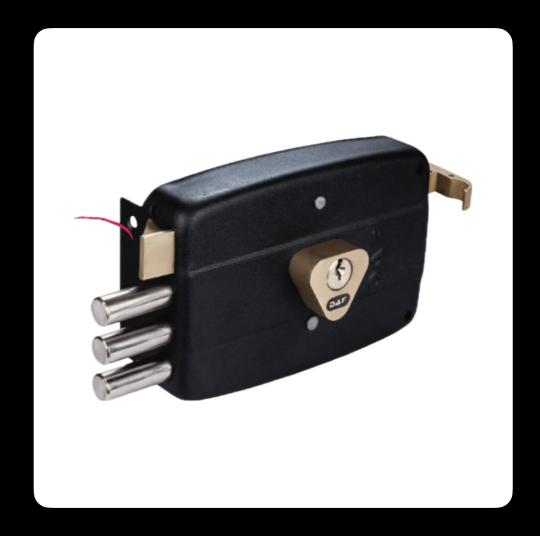

# rim lock

### +security

Deadbolt

### 3 Bars

# Rim Locks: Seamlessly merging tradition with advanced security, preserving an exposed yet enduring sense of safety for your peace of mind.