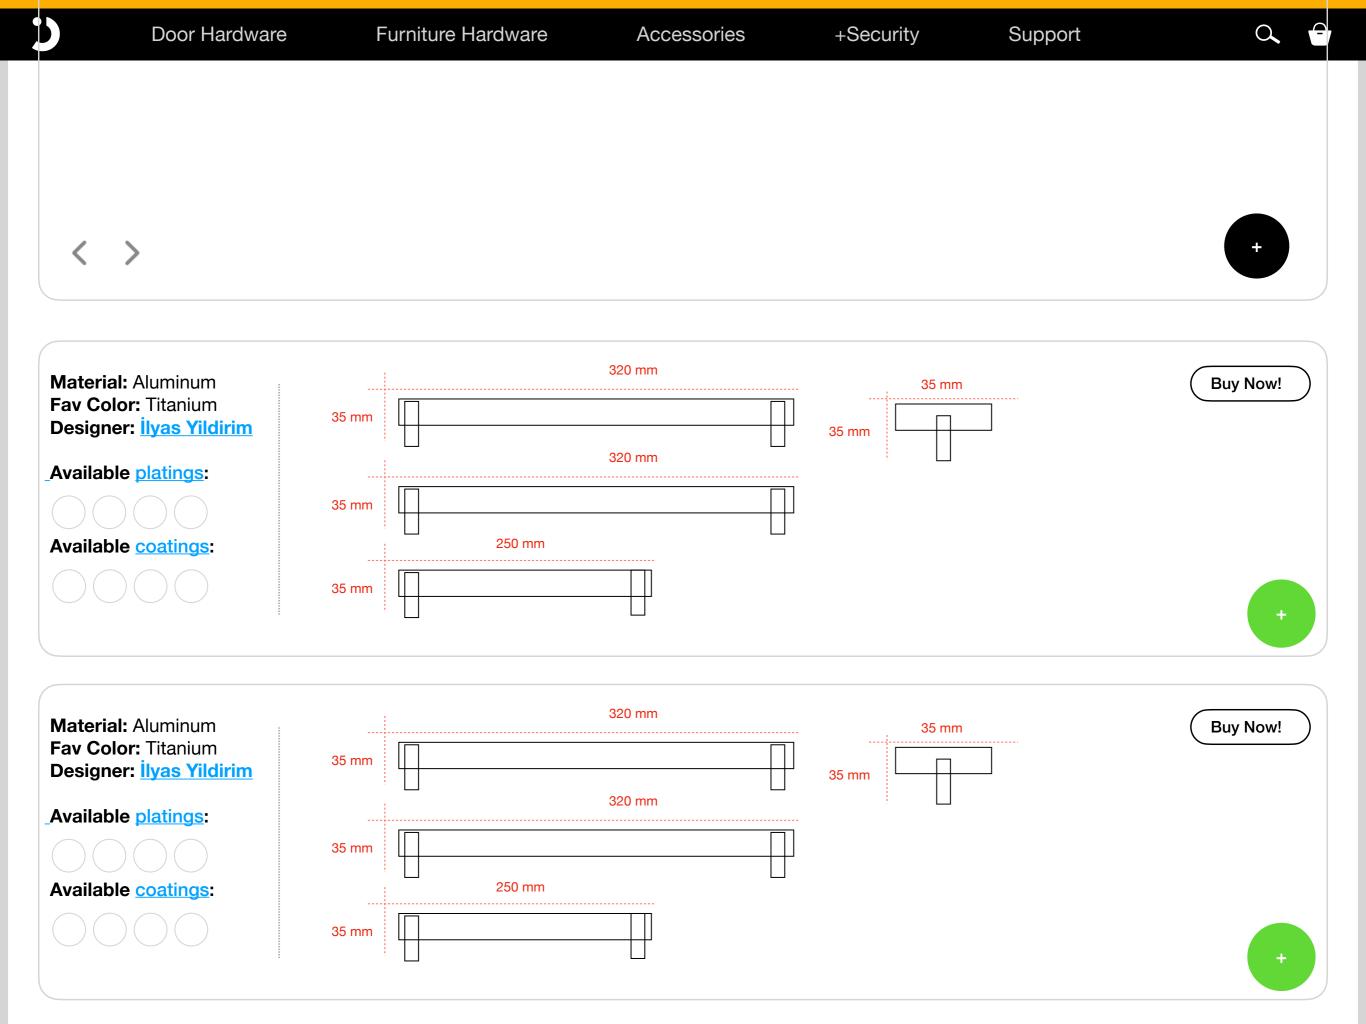

### We provide a range of five dimensions for our Cylinder Locks and four dimensions for our Traditional Locks.

**Backset and Axis:** 40/85 **Bolt:** 3 Bars 4 Bars Plate: 23 **Cylinder Type: Traditional key** Computer key Materials: Bars: İron Latch: Zinc Case: Aluminum **Buy Now!** 

**Backset and Axis:** 35/85 40/85 45/85 40/70 60/85 **Bolt:** Deadbolt Plate: 18 23 **Cylinder Type:** Traditional key Κ Computer key Materials: Bars: İron Latch: Zinc Case: Aluminum **Buy Now!** 

**Backset and Axis:** 40/90 45/90 40/75 40/70 **Bolt: Deadbolt** Plate: 23 18 Key type: Key WC Materials: Bars: Iron Latch: Zinc Case: Aluminum **Buy Now!** 