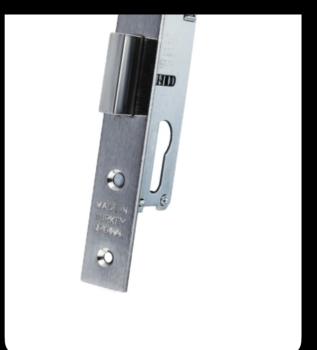

# monoblock

### +security

Main Lock

### Monoblock: Elevating Main Gate Security to Unprecedented Heights.