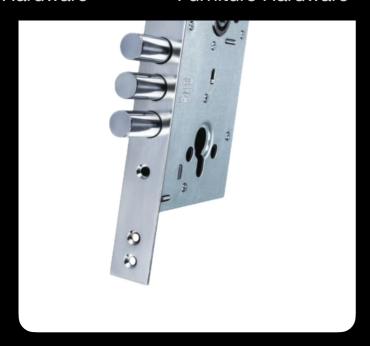

## all mortise locks

### +security

### Cylinder Lock

**Traditional Lock** 

## We provide a range of five dimensions for our Cylinder Locks and four dimensions for our Traditional Locks.

### We provide a range of five dimensions for our Cylinder Locks and four dimensions for our Traditional Locks.

### We provide a range of five dimensions for our Cylinder Locks and four dimensions for our Traditional Locks.

**Backset and Axis:** 40/85 **Bolt:** 3 Bars 4 Bars Plate: 23 **Cylinder Type: Traditional key** Computer key Materials: Bars: İron Latch: Zinc Case: Aluminum **Buy Now!** 