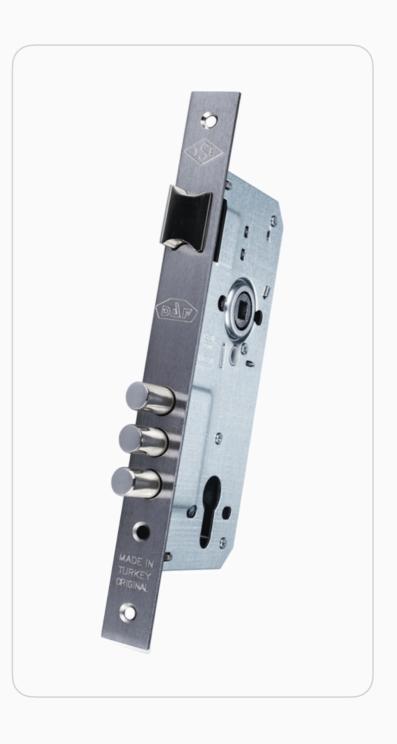

## all mortise locks

### +security

### Cylinder Lock

**Traditional Lock** 

## We provide a range of five dimensions for our Cylinder Locks and four dimensions for our Traditional Locks.

### We provide a range of five dimensions for our Cylinder Locks and four dimensions for our Traditional Locks.

### We provide a range of five dimensions for our Cylinder Locks and four dimensions for our Traditional Locks.

**Backset and Axis:** 40/85 **Bolt:** 3 Bars 4 Bars Plate: 23 **Cylinder Type: Traditional key** Computer key Materials: Bars: İron Latch: Zinc Case: Aluminum **Buy Now!** 