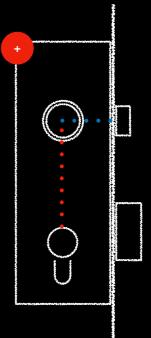

## all mortise locks

### +security

### Cylinder Lock

**Traditional Lock** 

### We provide a range of five dimensions for our Cylinder Locks and four dimensions for our Traditional Locks.

**Backset and Axis:** 40/85 **Bolt:** 3 Bars 4 Bars Plate: 23 **Cylinder Type: Traditional key** Computer key Materials: Bars: İron Latch: Zinc Case: Aluminum **Buy Now!** 