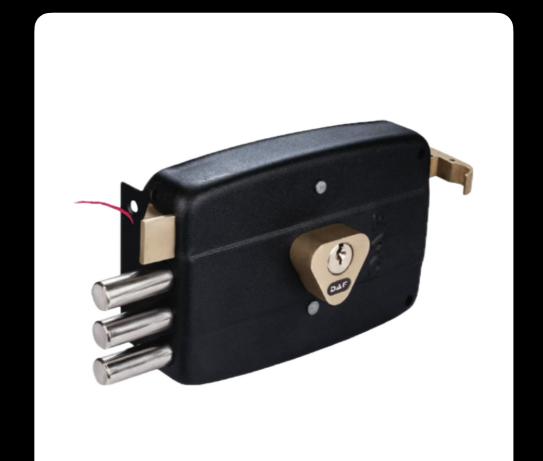

# rim lock

### +security

Deadbolt

### 3 Bars

# Rim Locks: Seamlessly merging tradition with advanced security, preserving an exposed yet enduring sense of safety for your peace of mind.