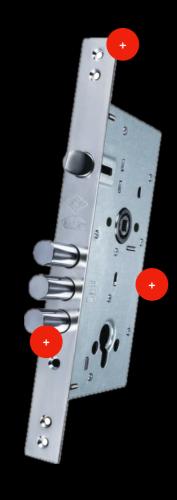

## all mortise locks

### +security

### Cylinder Lock

**Traditional Lock** 

## We provide a range of five dimensions for our Cylinder Locks and four dimensions for our Traditional Locks.

### We provide a range of five dimensions for our Cylinder Locks and four dimensions for our Traditional Locks.

### We provide a range of five dimensions for our Cylinder Locks and four dimensions for our Traditional Locks.

**Backset and Axis:** 40/85 **Bolt:** 3 Bars 4 Bars Plate: 23 **Cylinder Type: Traditional key** Computer key Materials: Bars: İron Latch: Zinc Case: Aluminum **Buy Now!** 