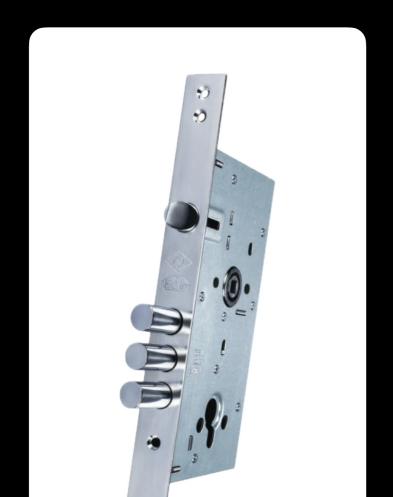

## all mortise locks

### +security

### Cylinder Lock

**Traditional Lock** 

## We provide a range of five dimensions for our Cylinder Locks and four dimensions for our Traditional Locks.

### We provide a range of five dimensions for our Cylinder Locks and four dimensions for our Traditional Locks.

### We provide a range of five dimensions for our Cylinder Locks and four dimensions for our Traditional Locks.

**Backset and Axis:** 40/85 **Bolt:** 3 Bars 4 Bars Plate: 23 **Cylinder Type: Traditional key** Computer key Materials: Bars: İron Latch: Zinc Case: Aluminum **Buy Now!** 

**Backset and Axis:** 35/85 40/85 45/85 40/70 60/85 **Bolt:** Deadbolt Plate: 18 23 **Cylinder Type:** Traditional key Κ Computer key Materials: Bars: İron Latch: Zinc Case: Aluminum **Buy Now!** 

**Backset and Axis:** 40/90 45/90 40/75 40/70 **Bolt: Deadbolt** Plate: 23 18 Key type: Key WC Materials: Bars: Iron Latch: Zinc Case: Aluminum **Buy Now!** 