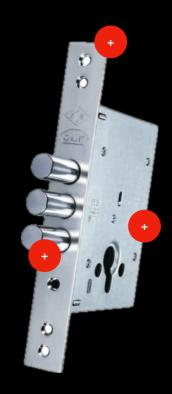

## all mortise locks

### +security

### Cylinder Lock

**Traditional Lock** 

## We provide a range of five dimensions for our Cylinder Locks and four dimensions for our Traditional Locks.

### We provide a range of five dimensions for our Cylinder Locks and four dimensions for our Traditional Locks.