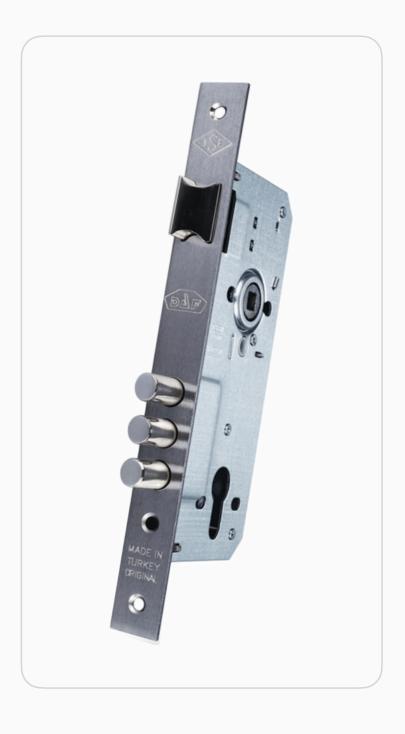

on** 

Help Topics

in

**Our Policy** 

Responsibilities

#### "Shop now" page layout





#### Zinc made handle. Designed by İlyas Yıldırım.

Furniture Hardware

#### **Platings**





#### Coatings





#### Base



Plate

#### Rosette shape



Square

Rosette type

## **Posh**







#### Rosette type







#### Not sure?

Take your time! Save your choices in 'Your Saves' and come back whenever you want to continue where you left off."

Save for later or Ask for help now!

Add to Bag

Check out now!

### Posh



#### Brass latch, galvanized aluminum body.

#### **Platings**





#### Coatings





#### Bolt



4 Bars

#### Plate shape



Square

Rosette type

# Cylinder Lock







#### Plate Dimension



18 mm

#### Cylinder type







No Cylinder

#### Key type



# Cylinder Lock







#### Key type

Computer

Traditional

#### Cylinder dimension

62 mm

68 mm

Ask for help now!

#### Not sure?

Take your time! Save your choices in 'Your Saves' and come back whenever you want to continue where you left off."

Save for later or Ask for help now!

Add to Bag

Check out now!

## Cylinder Lock



"add to bag" page layout





## C



#### **Back to Us**

35 Years and counting...

Our brief history. Mission and vision. Current. ETC: Our brief history. Mission and vision. Current. ETC: Our brief history. Mission and vision. Current. ETC: Our brief history. Mission and vision. Current. ETC: Our brief history. Mission and vision. Current. ETC: Our brief history. Mission and vision. Current. ETC: Our brief history. Mission and vision. Current. ETC: Our brief history. Missio