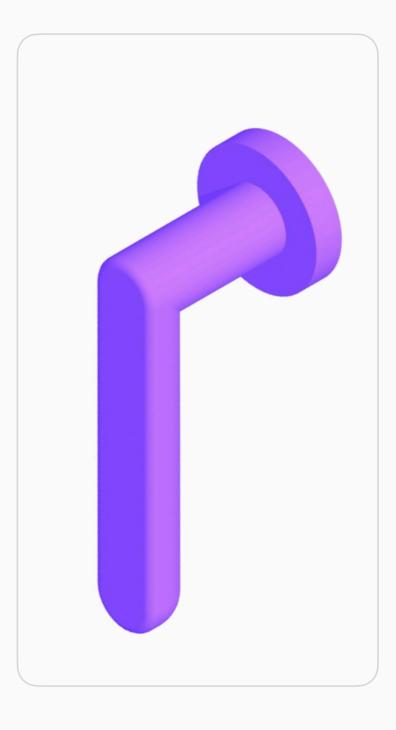

Contact us

Ask Question



#### Location













menu bar

Fixed

#### **Product Introduction** Background

Slide down movement **Dynamic** Pop-Up extensions

#### **Image Text**

**Fixed** 

Cards **Extension** Link

Cards **Extension** 

Cards **Extension** Link Link

Product Product Product Cards

> **Extension** Link

**Underst. Basics** Widget

Pop-up extension

**Fixed Widget** with link

**Bottom Bar** 





## The Özen experience. Pick your need.



# Latest. Our most selling.







**Ask Question** 

Help Topics

in

**Our Policy** 

Responsibilities

#### "Shop now" page layout





#### Zinc made handle. Designed by İlyas Yıldırım.

Furniture Hardware

#### **Platings**





#### Coatings





#### Base



Plate

#### Rosette shape



Square

Rosette type

## **Posh**







#### Rosette type







#### Not sure?

Take your time! Save your choices in 'Your Saves' and come back whenever you want to continue where you left off."

Save for later or Ask for help now!

Add to Bag

Check out now!

### Posh



#### Brass latch, galvanized aluminum body.

#### **Platings**





#### Coatings





#### Bolt



4 Bars

#### Plate shape



Square

Rosette type

# Cylinder Lock







#### Plate Dimension



18 mm

#### Cylinder type







No Cylinder

#### Key type



# Cylinder Lock







#### Key type

Computer

Traditional

#### Cylinder dimension

62 mm

68 mm

Ask for help now!

#### Not sure?

Take your time! Save your choices in 'Your Saves' and come back whenever you want to continue where you left off."

Save for later or Ask for help now!

Add to Bag