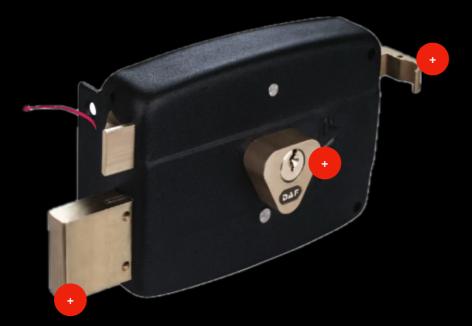

# rim lock

### +security

Deadbolt

### 3 Bars

# Rim Locks: Seamlessly merging tradition with advanced security, preserving an exposed yet enduring sense of safety for your peace of mind.