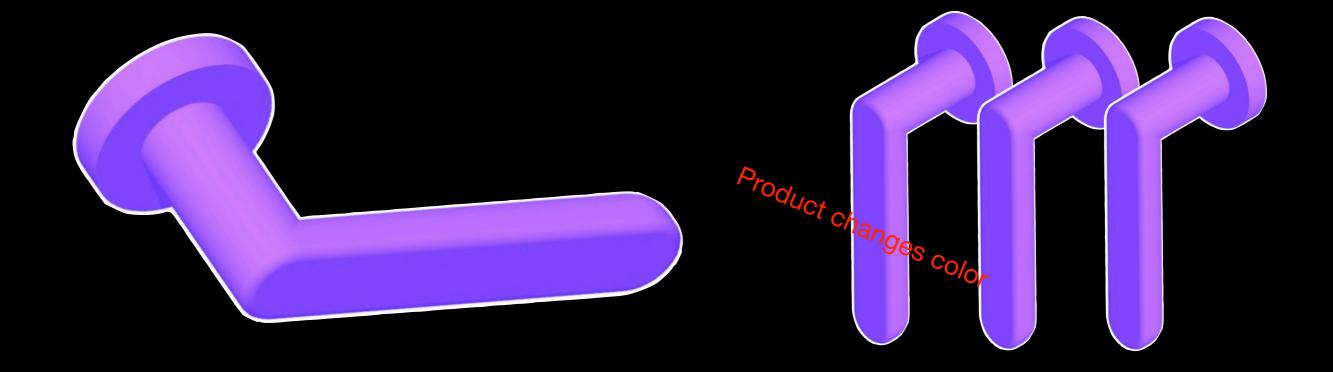

## Furniture knobs

**Furniture Hardware** 

Background
Idea:
Collage of drawers,
inflated balloon style
design in contrast
realistic knobs