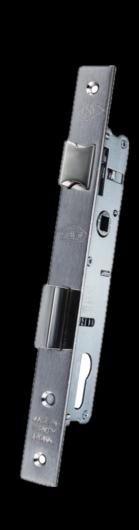

## all mortise locks

### +security

### Cylinder Lock

**Traditional Lock** 

## We provide a range of five dimensions for our Cylinder Locks and four dimensions for our Traditional Locks.

### We provide a range of five dimensions for our Cylinder Locks and four dimensions for our Traditional Locks.

**Backset and Axis:** 35/85 40/85 45/85 40/70 60/85 **Bolt:** Deadbolt Plate: 18 23 **Cylinder Type:** Traditional key Κ Computer key Materials: Bars: İron Latch: Zinc Case: Aluminum **Buy Now!** 

**Backset and Axis:** 40/90 45/90 40/75 40/70 **Bolt: Deadbolt** Plate: 23 18 Key type: Key WC Materials: Bars: Iron Latch: Zinc Case: Aluminum **Buy Now!** 