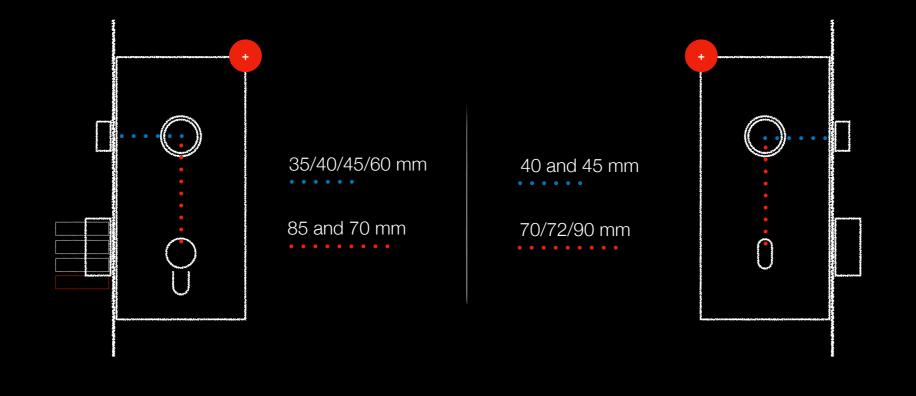

## We provide a range of five dimensions for our Cylinder Locks and four dimensions for our Traditional Locks.

### We provide a range of five dimensions for our Cylinder Locks and four dimensions for our Traditional Locks.

### We provide a range of five dimensions for our Cylinder Locks and four dimensions for our Traditional Locks.

**Backset and Axis:** 40/85 **Bolt:** 3 Bars 4 Bars Plate: 23 **Cylinder Type: Traditional key** Computer key Materials: Bars: İron Latch: Zinc Case: Aluminum **Buy Now!** 

**Backset and Axis:** 35/85 40/85 45/85 40/70 60/85 **Bolt:** Deadbolt Plate: 18 23 **Cylinder Type:** Traditional key Κ Computer key Materials: Bars: İron Latch: Zinc Case: Aluminum **Buy Now!** 

**Backset and Axis:** 40/90 45/90 40/75 40/70 **Bolt: Deadbolt** Plate: 23 18 Key type: Key WC Materials: Bars: Iron Latch: Zinc Case: Aluminum **Buy Now!** 