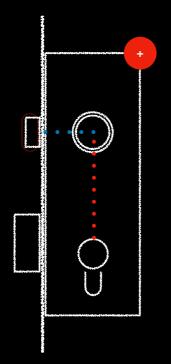

## all mortise locks

### +security

### Cylinder Lock

**Traditional Lock** 

## We provide a range of five dimensions for our Cylinder Locks and four dimensions for our Traditional Locks.

### We provide a range of five dimensions for our Cylinder Locks and four dimensions for our Traditional Locks.