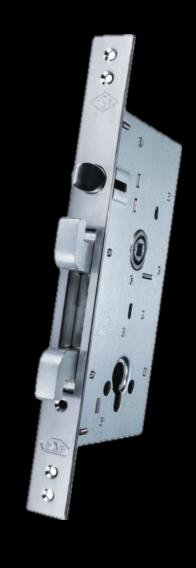

# monoblock

### +security

Main Lock

### Monoblock: Elevating Main Gate Security to Unprecedented Heights.