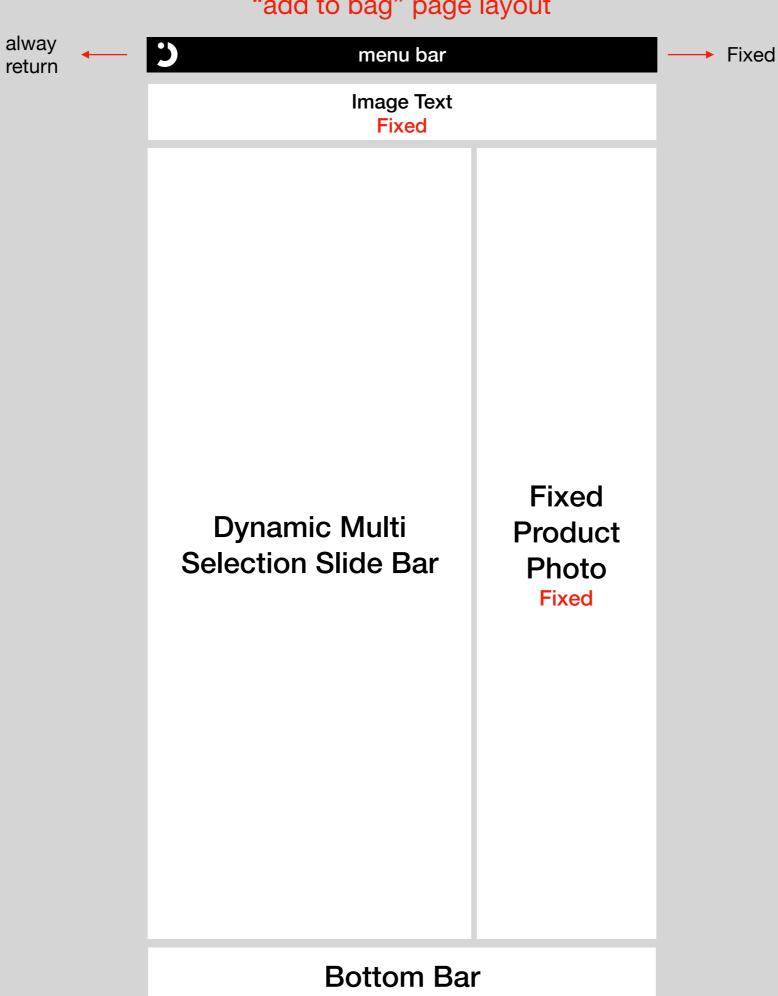

Save your choices in 'Your Saves' and come back whenever you want to continue where you left off."

Save for later or Ask for help now!

Add to Bag

Check out now!

### Posh



#### Brass latch, galvanized aluminum body.

#### **Platings**





#### Coatings





#### Bolt



4 Bars

#### Plate shape



Square

Rosette type

# Cylinder Lock







#### Plate Dimension



18 mm

#### Cylinder type







No Cylinder

#### Key type



# Cylinder Lock







#### Key type

Computer

Traditional

#### Cylinder dimension

62 mm

68 mm

Ask for help now!

#### Not sure?

Take your time! Save your choices in 'Your Saves' and come back whenever you want to continue where you left off."

Save for later or Ask for help now!

Add to Bag

Check out now!

## Cylinder Lock



"add to bag" page layout





## C



#### **Back to Us**

35 Years and counting...

Our brief history. Mission and vision. Current. ETC: Our brief history. Mission and vision. Current. ETC: Our brief history. Mission and vision. Current. ETC: Our brief history. Mission and vision. Current. ETC: Our brief history. Mission and vision. Current. ETC: Our brief history. Mission and vision. Current. ETC: Our brief history. Mission and vision. Current. ETC: Our brief history. Mission and vision. Current. ETC: Our brief history. Mission and vision. Current. ETC: Our brief history. Mission and vision. Current. ETC: Our brief history. Mission and vision. Current. ETC: Our brief history. Mission and vision. Current. ETC: Our brief history. Mission and vision. Current. ETC: Our brief history. Mission and vision. Current. ETC: