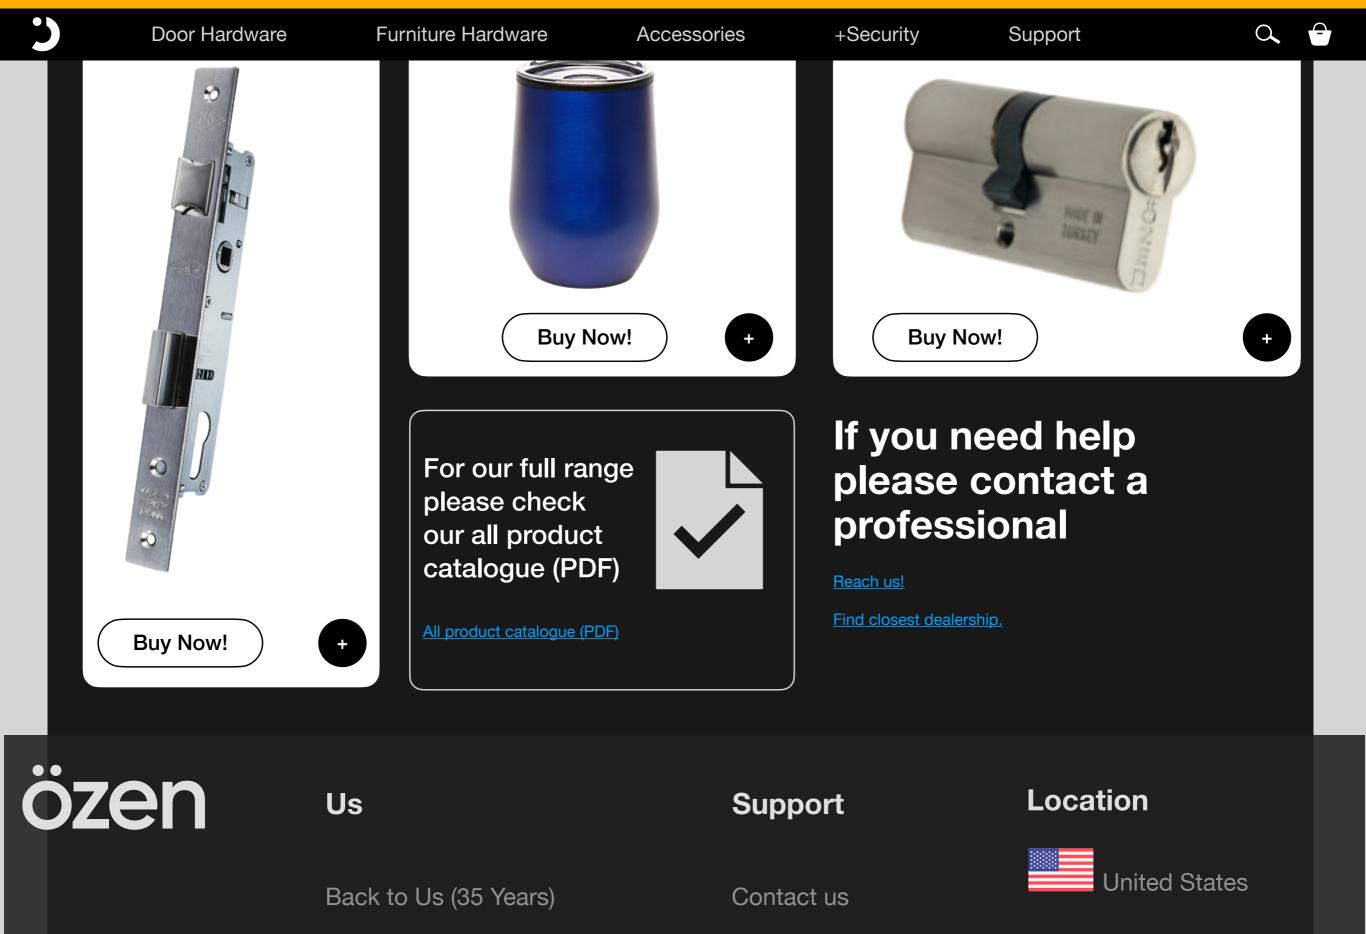

## hinges

All product catalogue (PDF)

Time amplifies the noise, yet cannot diminish their strength.

NA

**Available platings/coatings:** 

Cards

**Dynamic** 

reversible

**Bottom Bar** 

Cards

**Dynamic** 

reversible

Cards

**Dynamic** 

reversible