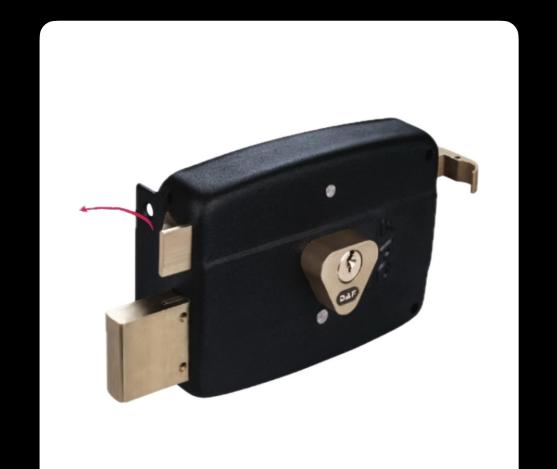

# rim lock

### +security

Deadbolt

### 3 Bars

# Rim Locks: Seamlessly merging tradition with advanced security, preserving an exposed yet enduring sense of safety for your peace of mind.