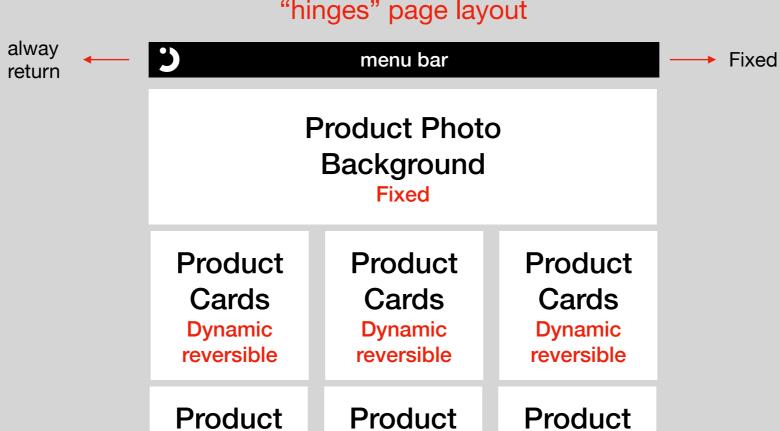

## hinges

All product catalogue (PDF)

Time amplifies the noise, yet cannot diminish their strength.

NA

**Available platings/coatings:** 

Cards

**Dynamic** 

reversible

**Bottom Bar** 

Cards

**Dynamic** 

reversible

Cards

**Dynamic** 

reversible