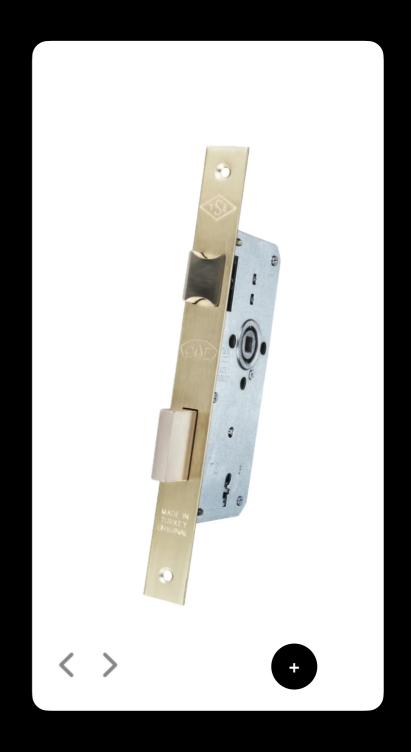

## all mortise locks

### +security

### Cylinder Lock

**Traditional Lock** 

## We provide a range of five dimensions for our Cylinder Locks and four dimensions for our Traditional Locks.

### We provide a range of five dimensions for our Cylinder Locks and four dimensions for our Traditional Locks.

### We provide a range of five dimensions for our Cylinder Locks and four dimensions for our Traditional Locks.

**Backset and Axis:** 40/85 **Bolt:** 3 Bars 4 Bars Plate: 23 **Cylinder Type: Traditional key** Computer key Materials: Bars: İron Latch: Zinc Case: Aluminum **Buy Now!** 