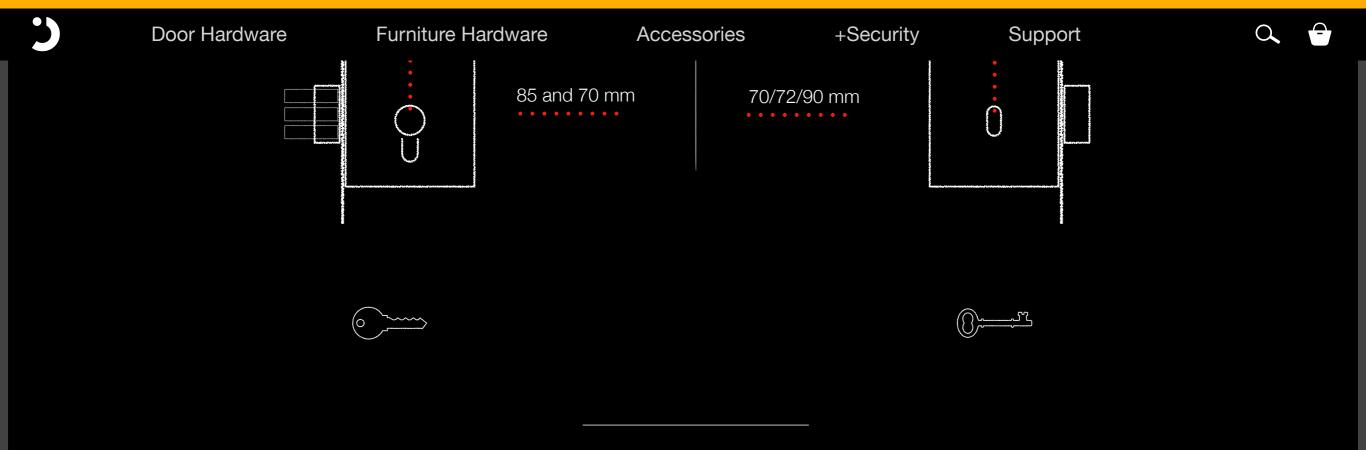

## We provide a range of five dimensions for our Cylinder Locks and four dimensions for our Traditional Locks.

### We provide a range of five dimensions for our Cylinder Locks and four dimensions for our Traditional Locks.

### We provide a range of five dimensions for our Cylinder Locks and four dimensions for our Traditional Locks.

**Backset and Axis:** 40/85 **Bolt:** 3 Bars 4 Bars Plate: 23 **Cylinder Type: Traditional key** Computer key Materials: Bars: İron Latch: Zinc Case: Aluminum **Buy Now!** 

**Backset and Axis:** 35/85 40/85 45/85 40/70 60/85 **Bolt:** Deadbolt Plate: 18 23 **Cylinder Type:** Traditional key Κ Computer key Materials: Bars: İron Latch: Zinc Case: Aluminum **Buy Now!** 

**Backset and Axis:** 40/90 45/90 40/75 40/70 **Bolt: Deadbolt** Plate: 23 18 Key type: Key WC Materials: Bars: Iron Latch: Zinc Case: Aluminum **Buy Now!** 