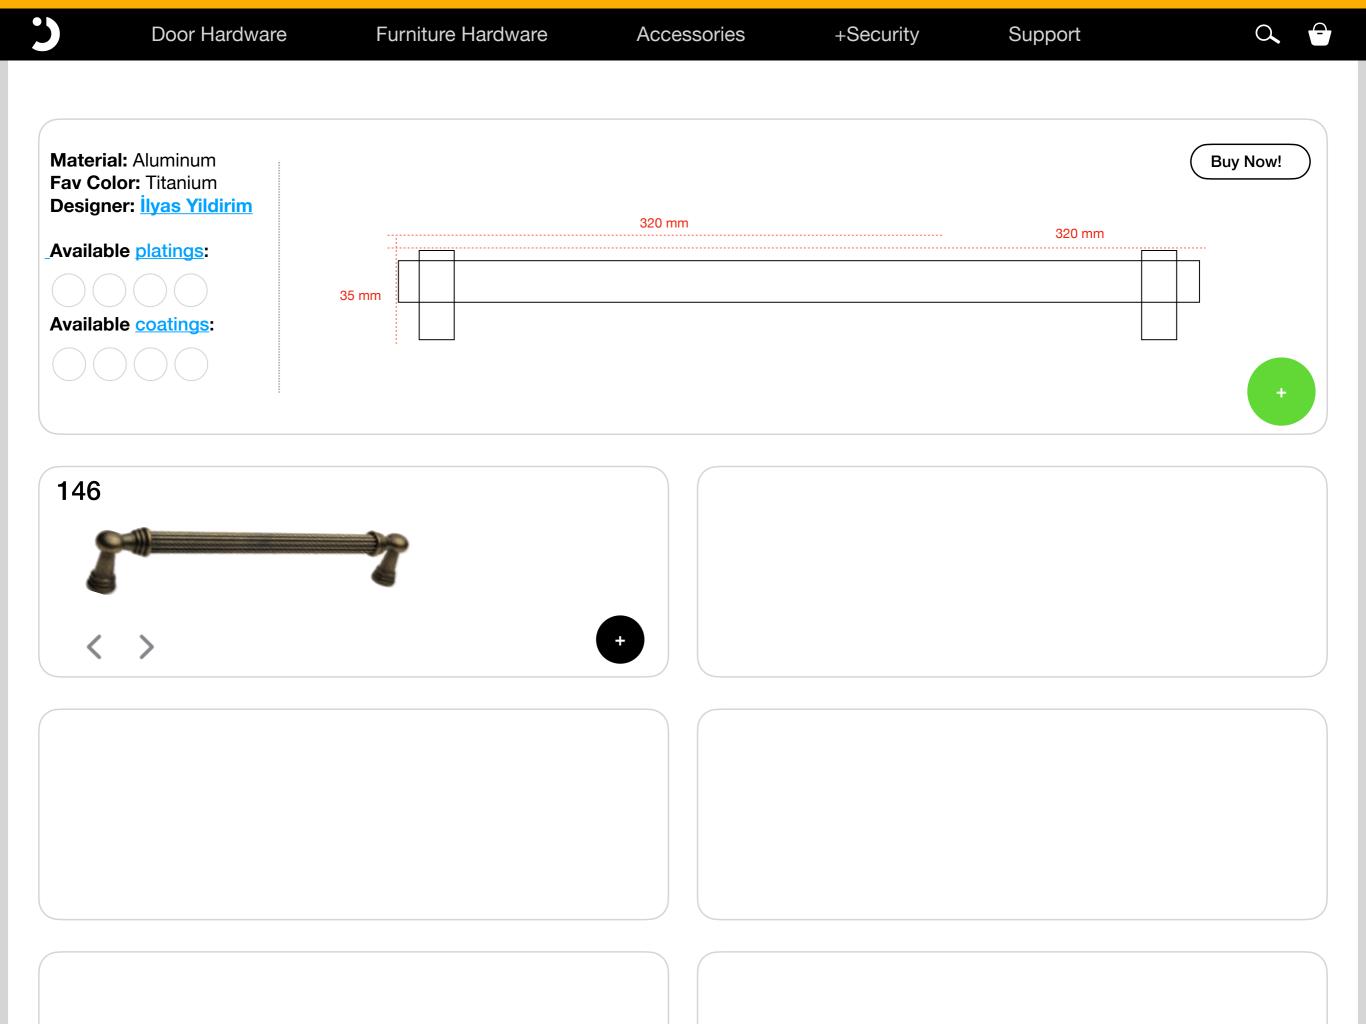

#### Zinc made handle. Designed by İlyas Yıldırım.

Furniture Hardware

#### **Platings**

#### Coatings

#### Base

Plate

#### Rosette shape

Square

Rosette type