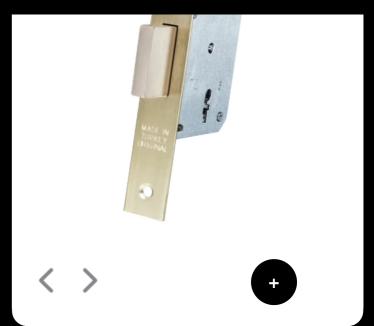

# monoblock

### +security

Main Lock

### Monoblock: Elevating Main Gate Security to Unprecedented Heights.