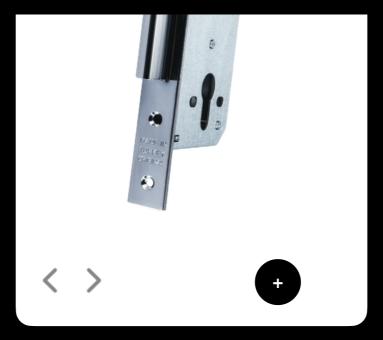

## We provide a range of five dimensions for our Cylinder Locks and four dimensions for our Traditional Locks.

### We provide a range of five dimensions for our Cylinder Locks and four dimensions for our Traditional Locks.

### We provide a range of five dimensions for our Cylinder Locks and four dimensions for our Traditional Locks.

**Backset and Axis:** 40/85 **Bolt:** 3 Bars 4 Bars Plate: 23 **Cylinder Type: Traditional key** Computer key Materials: Bars: İron Latch: Zinc Case: Aluminum **Buy Now!** 