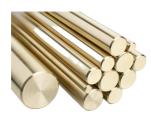

# **Materials**

Types

**Aluminum** 

Experience unmatched quality and sophistication with our door handles, crafted exclusively from premium aluminum. Why aluminum, you ask? Well, let us tell you the secret behind the brilliance – aluminum is not only lightweight, making your door handles easy to handle, but it's also incredibly durable, ensuring longevity and resistance to corrosion. The sleek and modern aesthetic of aluminum adds a touch of elegance to your space, while its versatility allows for seamless integration into any design. Elevate your doors with our aluminum door handles – where strength meets style effortlessly.

**Brass** 

Discover timeless elegance and enduring quality with our door handles meticulously crafted from exquisite brass. Brass brings an unparalleled sense of sophistication and luxury to your space. Renowned for its durability, brass door handles stand the test of time, providing a lasting touch of opulence to your doors. The warm, golden hue of brass exudes a classic charm, seamlessly blending with various interior styles. Elevate your home with the enduring beauty and resilience of our brass door handles – where every touch resonates with craftsmanship and style.