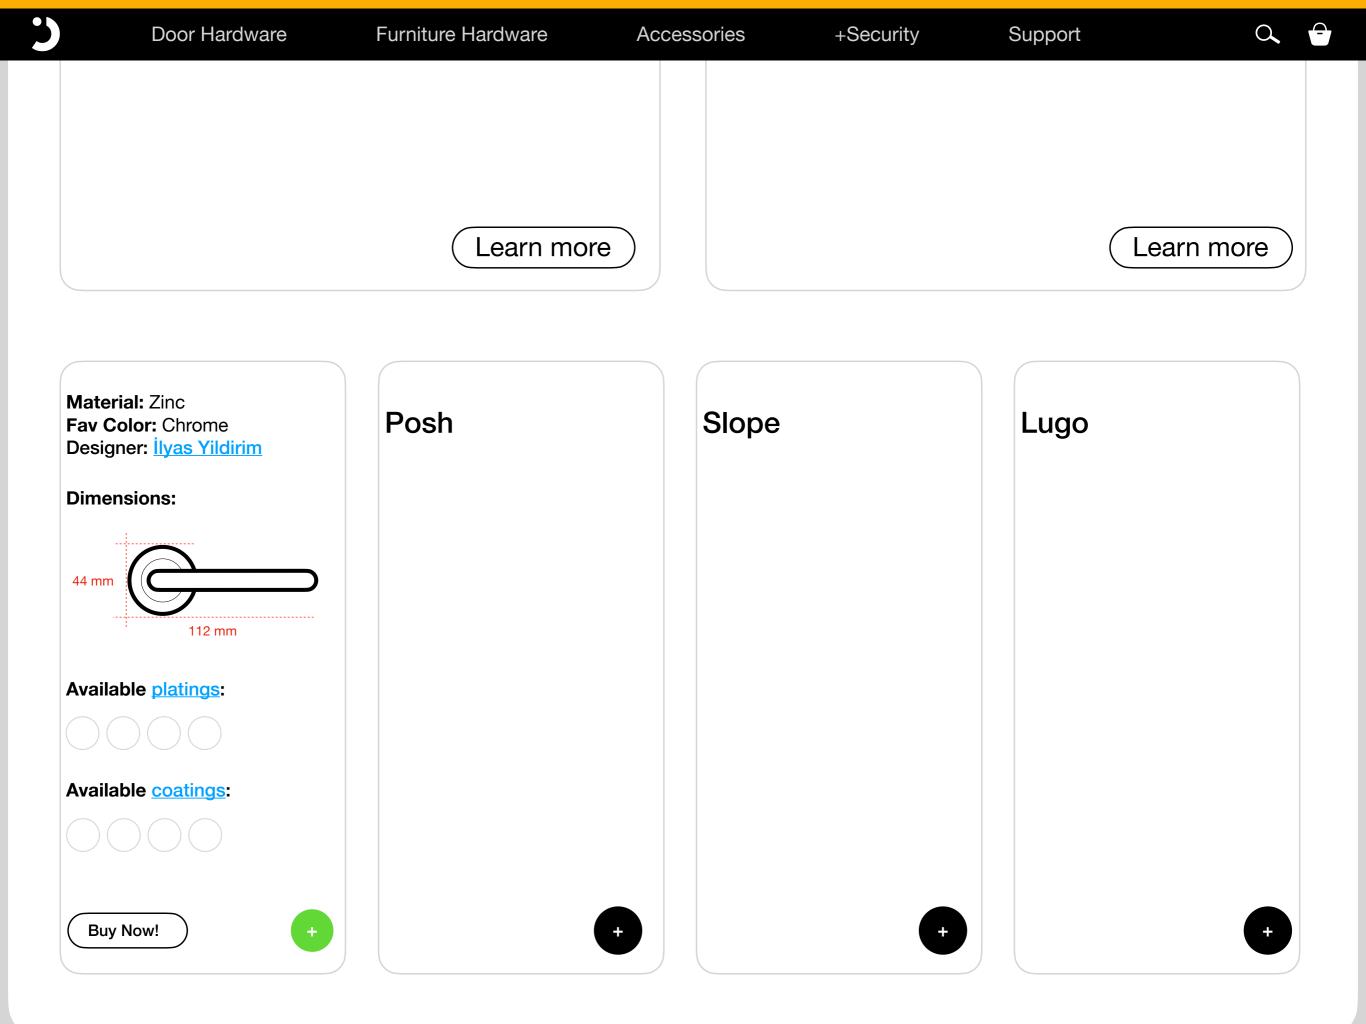

#### Zinc made handle. Designed by İlyas Yıldırım.

Furniture Hardware

#### **Platings**

#### Coatings

#### Base

Plate

#### Rosette shape

Square

Rosette type